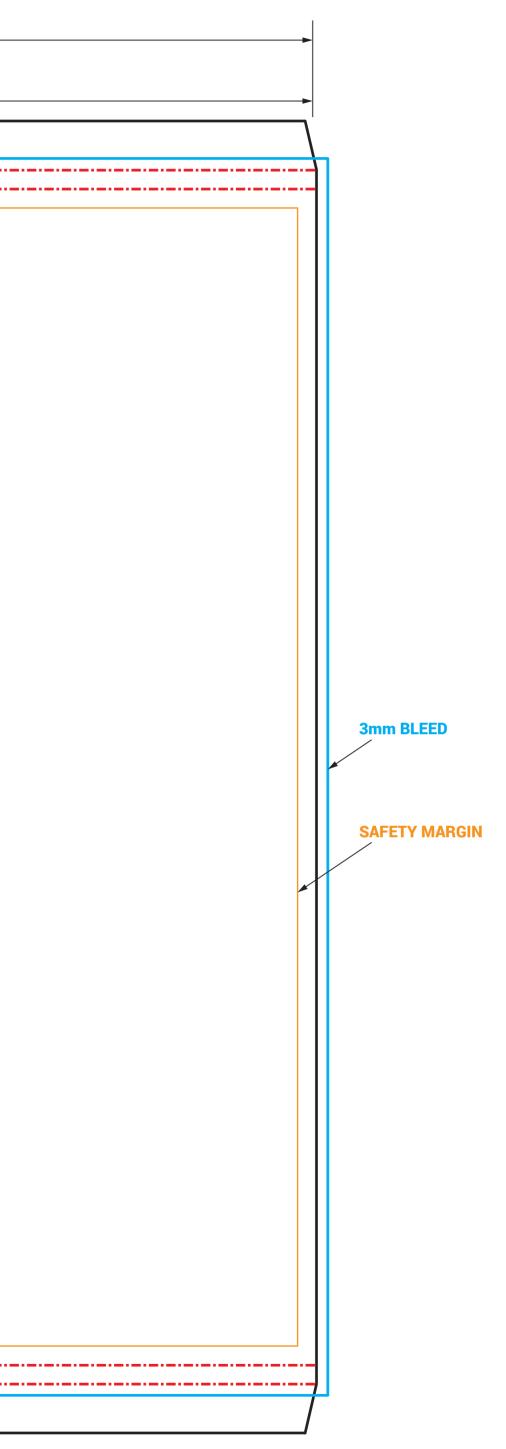

**DO NOT INCLUDE THE TEMPLATE OR** ANY OTHER NON-PRINT INFO IN THE FINAL PRINT READY PDF ART FILE.

IMPORTANT

- FINAL ART MUST BE CMYK AND 300 DPI

- IMPORTANT INFO SHOULD MUST BE INSIDE SAFETY MARGINS - FINAL ART MUST HAVE 3MM BLEED ON EACH CUT EDGE PLEASE OUTLINE ALL FONTS
SAVE ART AS PRINT READY PDF (Acrobat 6.0 (PDF 1.5) or higher)

CUT FOLD BLEED SAFETY