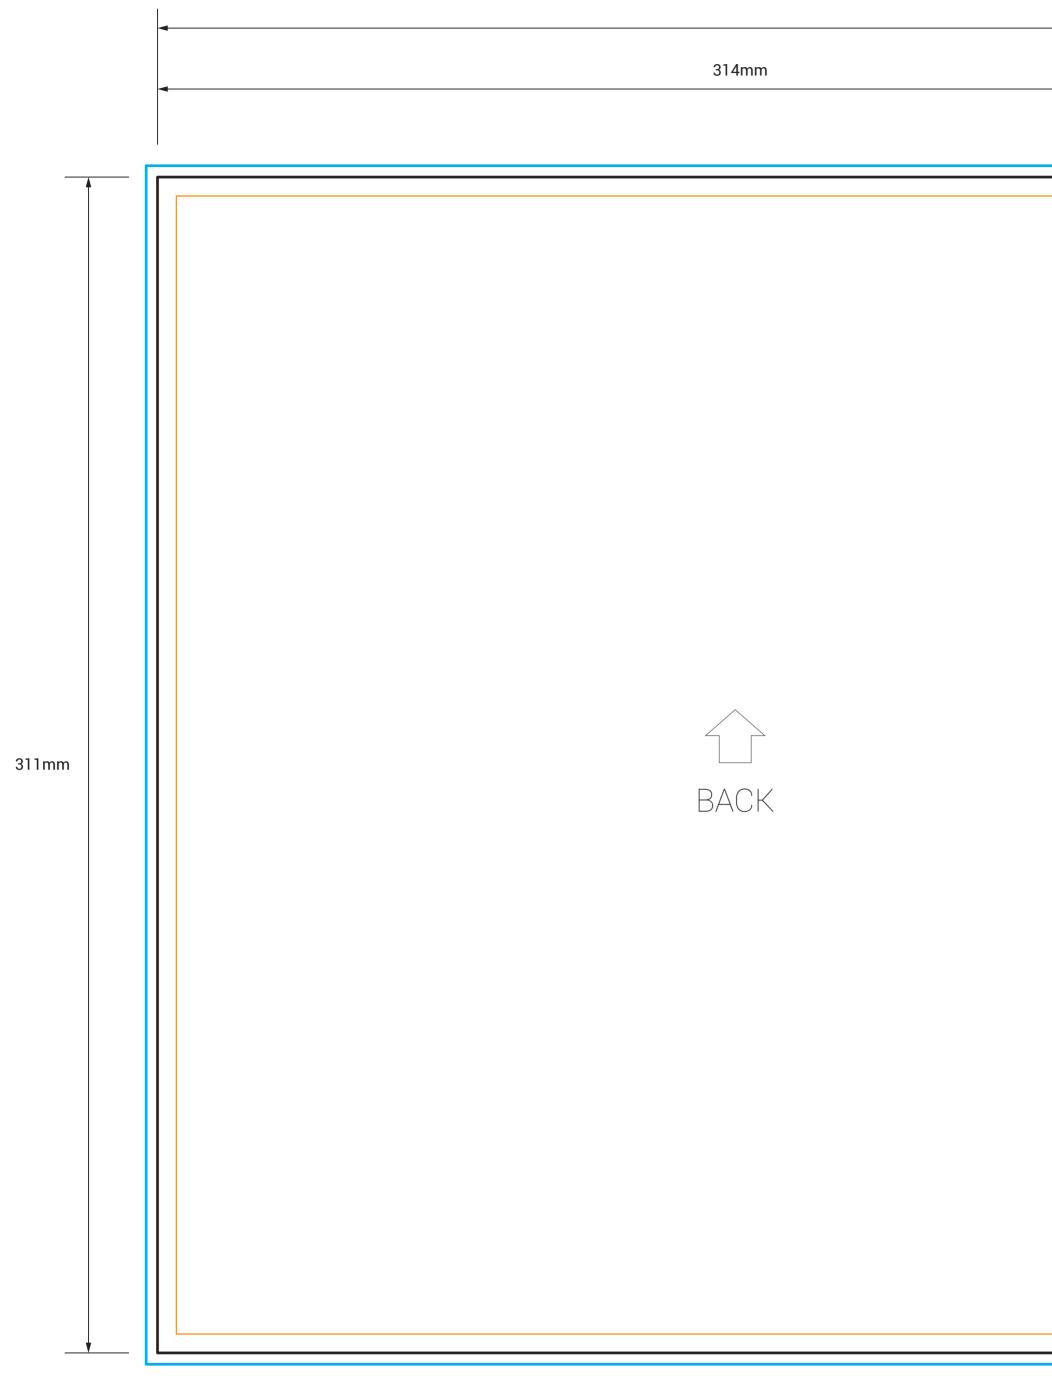

## 12 INCH SLEEVE - 5MM SPINE (2 RECORDS)

THIS TEMPLATE IS 1:1 SCALE

EMAIL: PRINT@IMPLANT.COM.AU **PH:** 1300 79 78 78

| 633m                  | m   |       |
|-----------------------|-----|-------|
|                       | 5mm | 314mm |
|                       |     |       |
|                       |     |       |
|                       |     |       |
|                       |     |       |
|                       |     |       |
|                       |     |       |
|                       |     |       |
|                       |     |       |
|                       |     |       |
| TEXT                  |     |       |
| TEXT FACES THIS WAY - |     |       |
|                       |     | FRONT |
| *                     |     |       |
|                       |     |       |
|                       |     |       |
|                       |     |       |
|                       |     |       |
|                       |     |       |
|                       |     |       |
|                       |     |       |
|                       |     |       |
|                       |     |       |
|                       |     |       |

**DO NOT INCLUDE THE TEMPLATE OR** ANY OTHER NON-PRINT INFO IN THE FINAL PRINT READY PDF ART FILE.

IMPORTANT

- FINAL ART MUST BE CMYK AND 300 DPI

- IMPORTANT INFO SHOULD MUST BE INSIDE SAFETY MARGINS - FINAL ART MUST HAVE 3MM BLEED ON EACH CUT EDGE PLEASE OUTLINE ALL FONTS
SAVE ART AS PRINT READY PDF (Acrobat 6.0 (PDF 1.5) or higher)