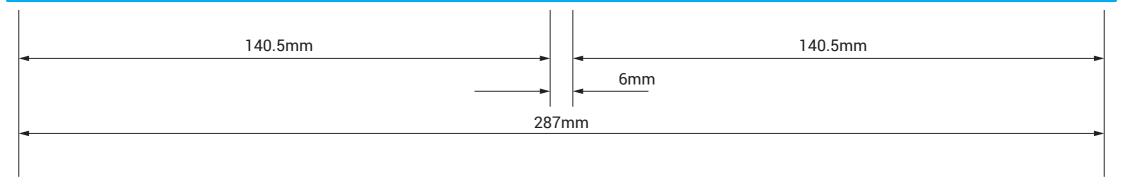

## 4 PANEL DIGICASE STANDARD OR OPEN PANEL

| <b>BLEED CUT</b><br>(293mm x 259mm) (287mm x 253mr | <b>SAFETY MARGIN</b><br>n) (281mm x 247mm) | DO NOT INCLUDE THE TEMPLATE<br>OR ANY EXTRA NON-PRINT INFO<br>IN THE FINAL PRINT READY PDF ART FILE. |
|----------------------------------------------------|--------------------------------------------|------------------------------------------------------------------------------------------------------|
|----------------------------------------------------|--------------------------------------------|------------------------------------------------------------------------------------------------------|