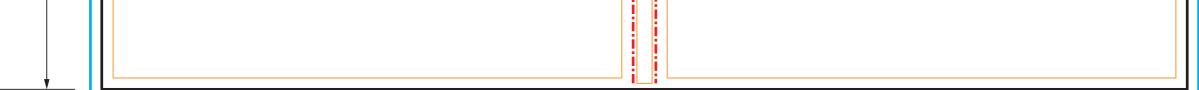

## 4 PANEL DIGICASE STANDARD OR OPEN PANEL

| <b>BLEED CUT</b><br>(293mm x 259mm) (287mm x 253mr | <b>SAFETY MARGIN</b><br>n) (281mm x 247mm) | DO NOT INCLUDE THE TEMPLATE<br>OR ANY EXTRA NON-PRINT INFO<br>IN THE FINAL PRINT READY PDF ART FILE. |
|----------------------------------------------------|--------------------------------------------|------------------------------------------------------------------------------------------------------|
|----------------------------------------------------|--------------------------------------------|------------------------------------------------------------------------------------------------------|