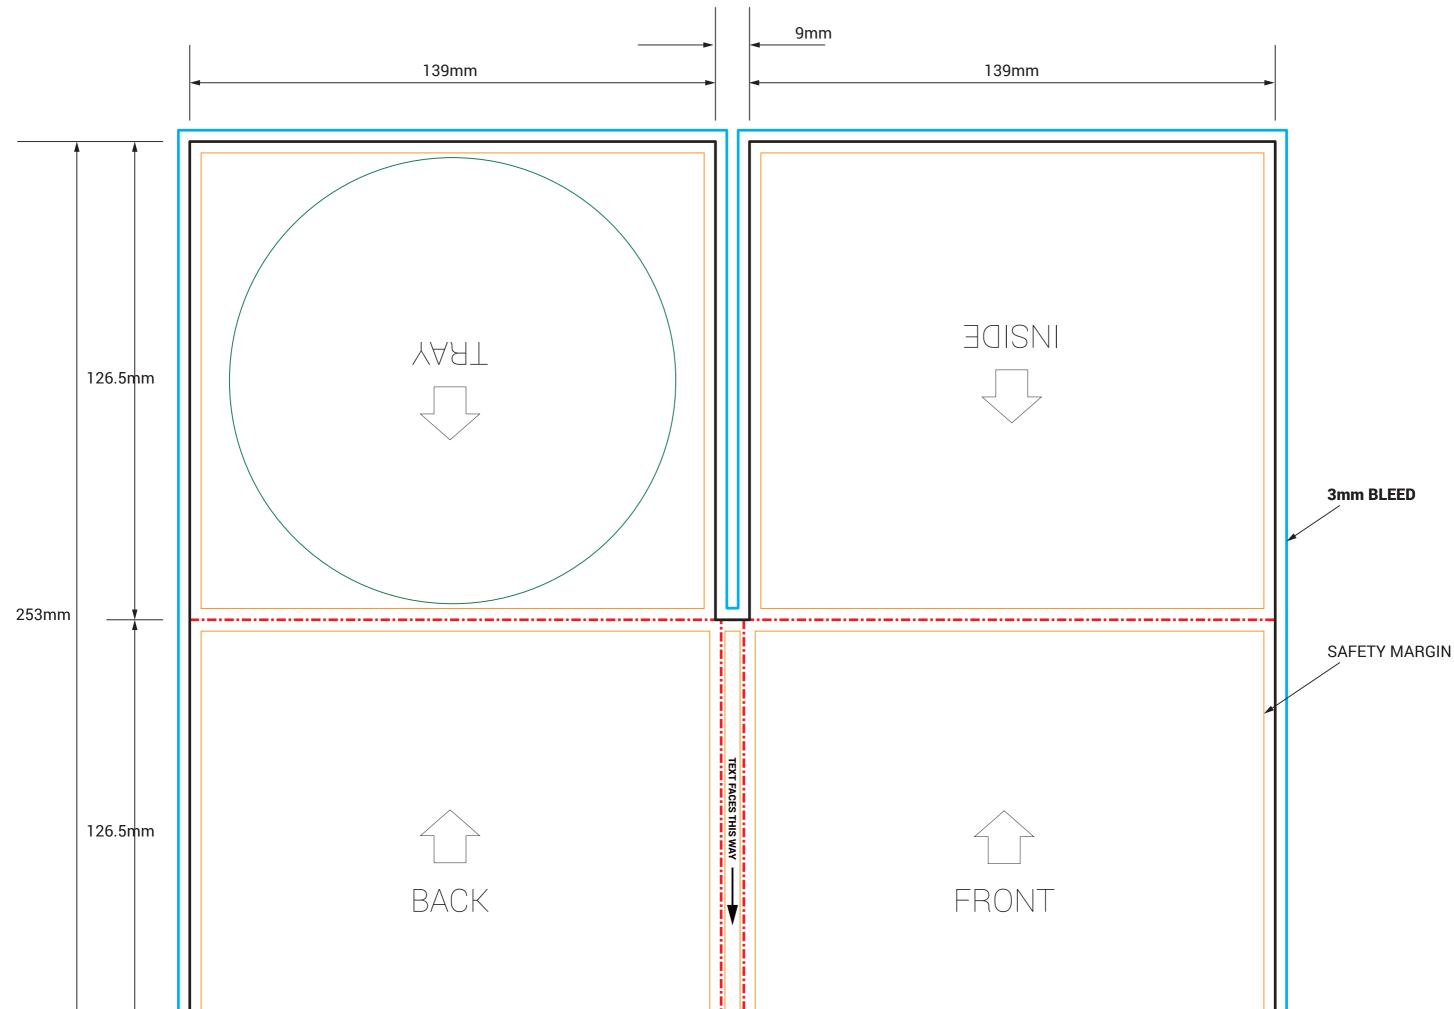

## 4 PANEL DIGICASE STANDARD OR OPEN PANEL

| <b>BLEED CUT</b><br>(293mm x 259mm) (287mm x 253mr | <b>SAFETY MARGIN</b><br>n) (281mm x 247mm) | DO NOT INCLUDE THE TEMPLATE<br>OR ANY EXTRA NON-PRINT INFO<br>IN THE FINAL PRINT READY PDF ART FILE. |
|----------------------------------------------------|--------------------------------------------|------------------------------------------------------------------------------------------------------|
|----------------------------------------------------|--------------------------------------------|------------------------------------------------------------------------------------------------------|