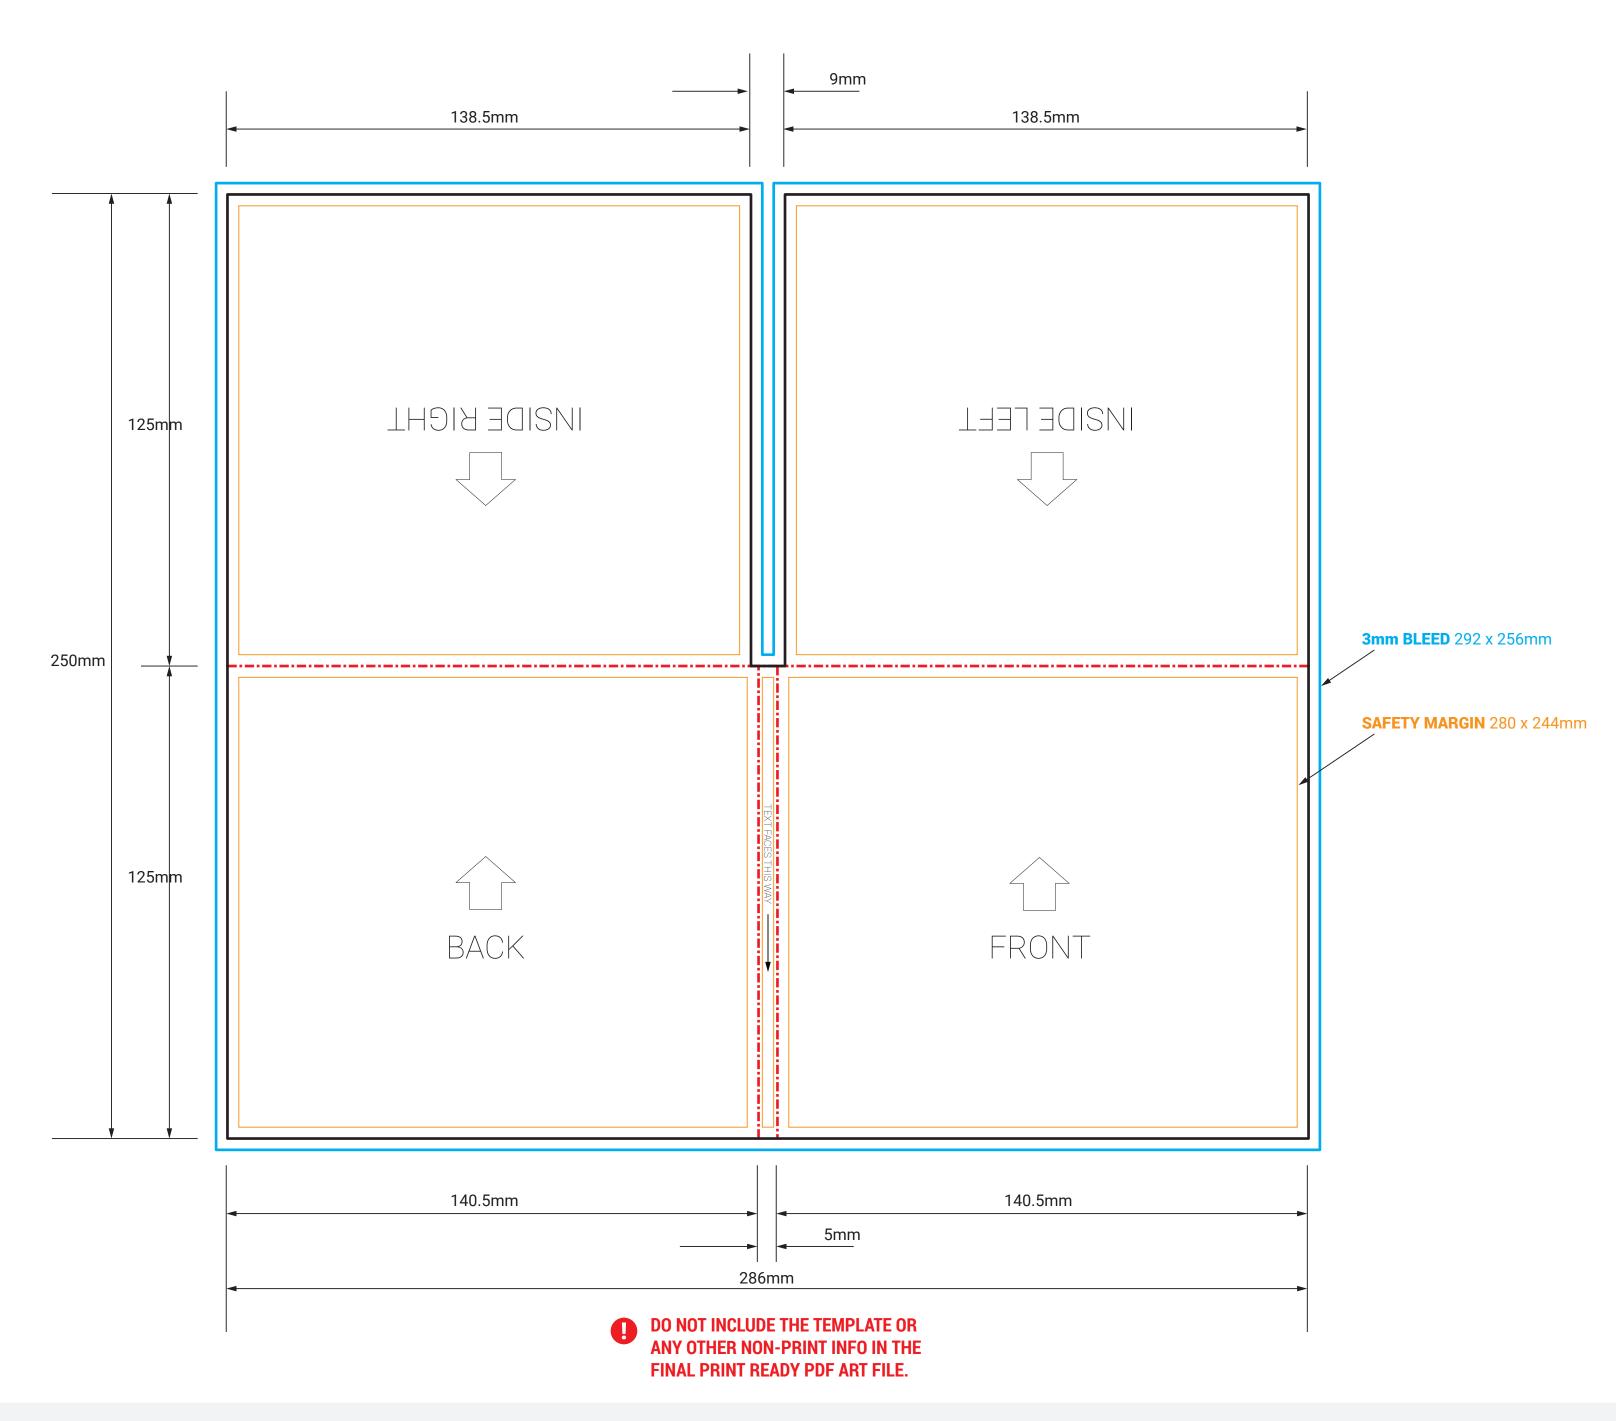

## **GATEFOLD STRAIGHT EDGES** - SINGLE OR DOUBLE

| THIS TEMPLATE IS 1:1 SCALE                       | IMPORTANT                                                                                                 | <br>CUT    |
|--------------------------------------------------|-----------------------------------------------------------------------------------------------------------|------------|
| EMAIL: PRINT@IMPLANT.COM.AU<br>PH: 1300 79 78 78 | - IMPORTANT INFO SHOULD MUST BE INSIDE SAFETY MARGINS<br>- FINAL ART MUST HAVE 3MM BLEED ON EACH CUT EDGE | <br>FOLD   |
|                                                  | - FINAL ART MUST HAVE SIM DELED ON EACH COT EDGE                                                          | <br>BLEED  |
|                                                  | - PLEASE OUTLINE ALL FONTS                                                                                | <br>SAFETY |

- SAVE ART AS PRINT READY PDF (Acrobat 6.0 (PDF 1.5) or higher)