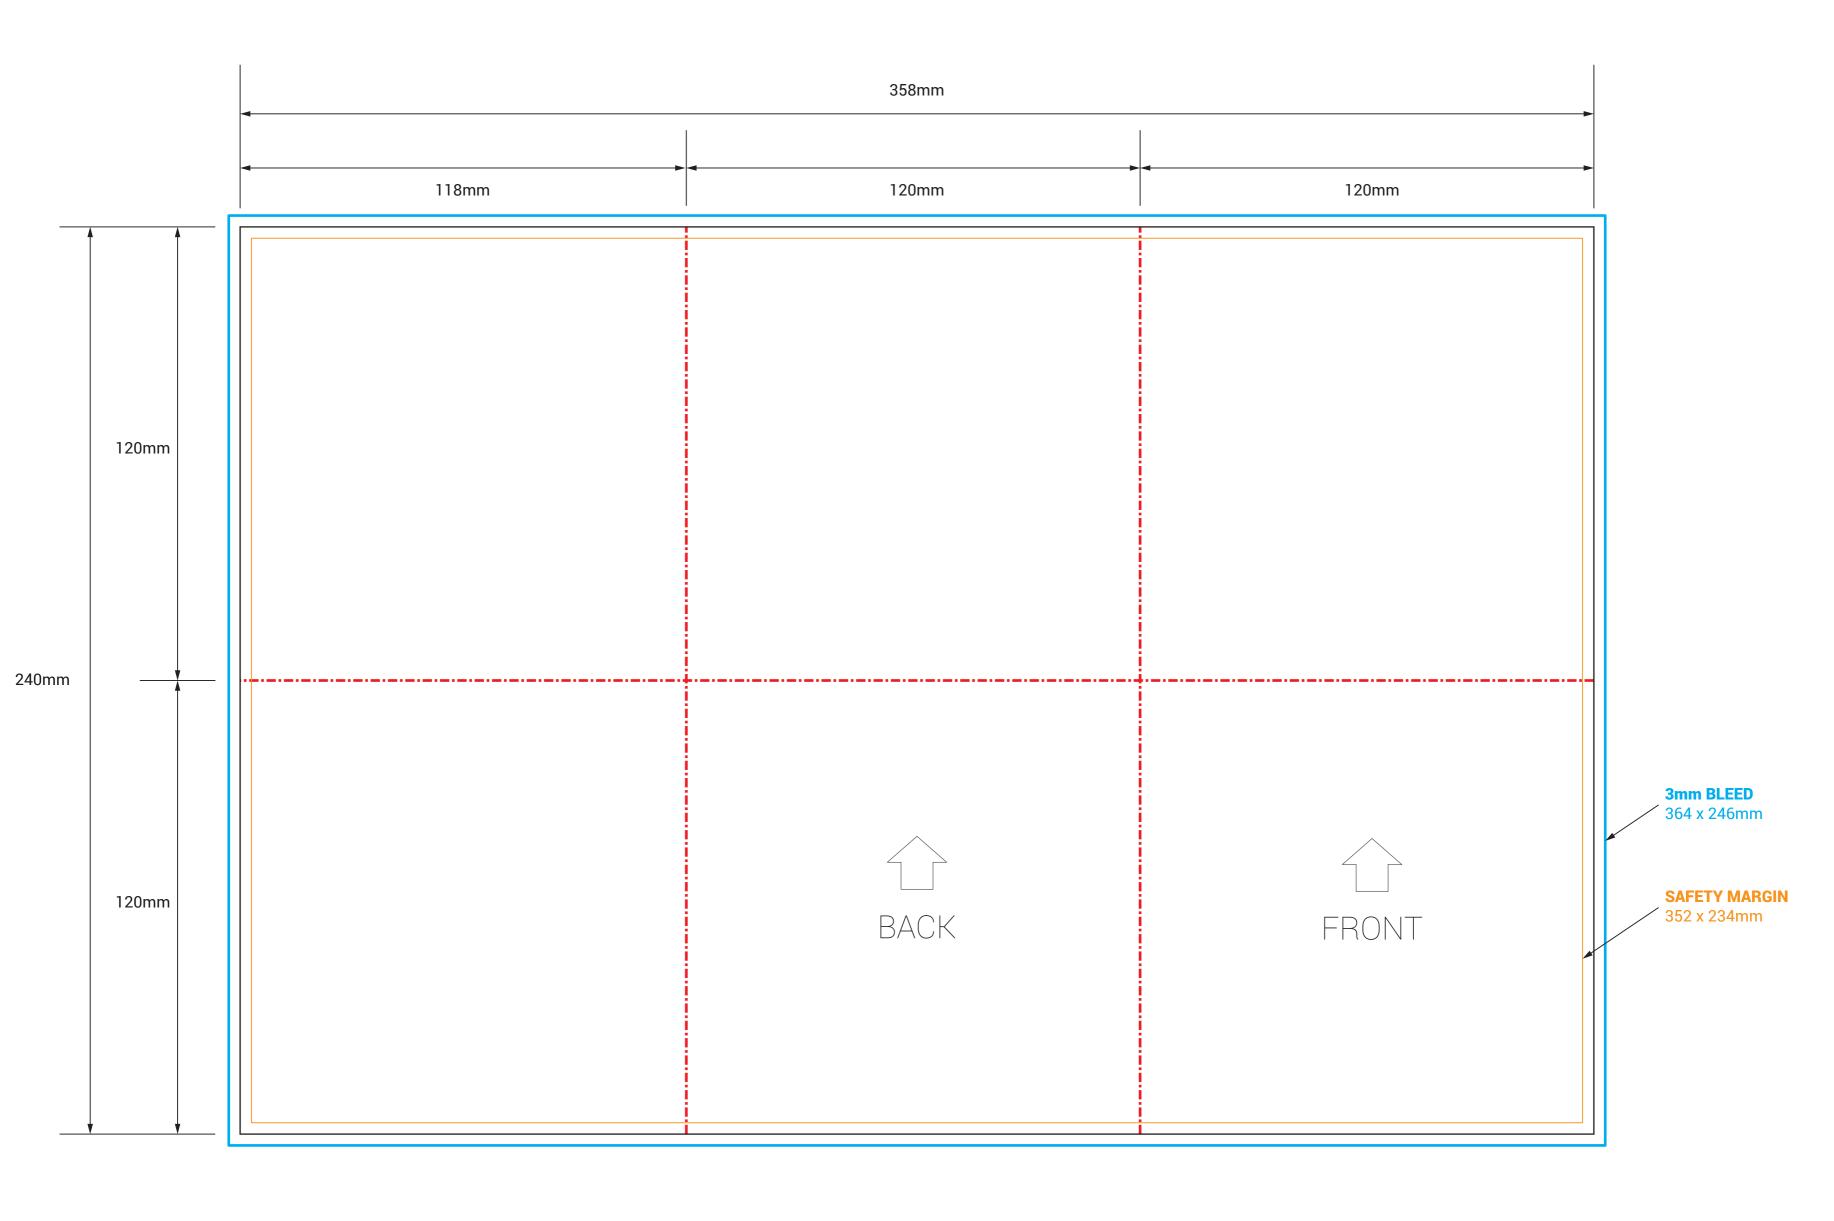

## 12P BOOKLET POSTER FOLD - OUTSIDE

DO NOT INCLUDE THE TEMPLATE OR ANY OTHER NON-PRINT INFO IN THE FINAL PRINT READY PDF ART FILE.

THIS TEMPLATE IS 1:1 SCALE

EMAIL: PRINT@IMPLANT.COM.AU PH: 1300 79 78 78

## **IMPORTANT**

- IMPORTANT INFO SHOULD MUST BE INSIDE SAFETY MARGINS
- FINAL ART MUST HAVE 3MM BLEED ON EACH CUT EDGE
- FINAL ART MUST BE CMYK AND 300 DPI
- PLEASE OUTLINE ALL FONTS
- SAVE ART AS PRINT READY PDF (Acrobat 6.0 (PDF 1.5) or higher)