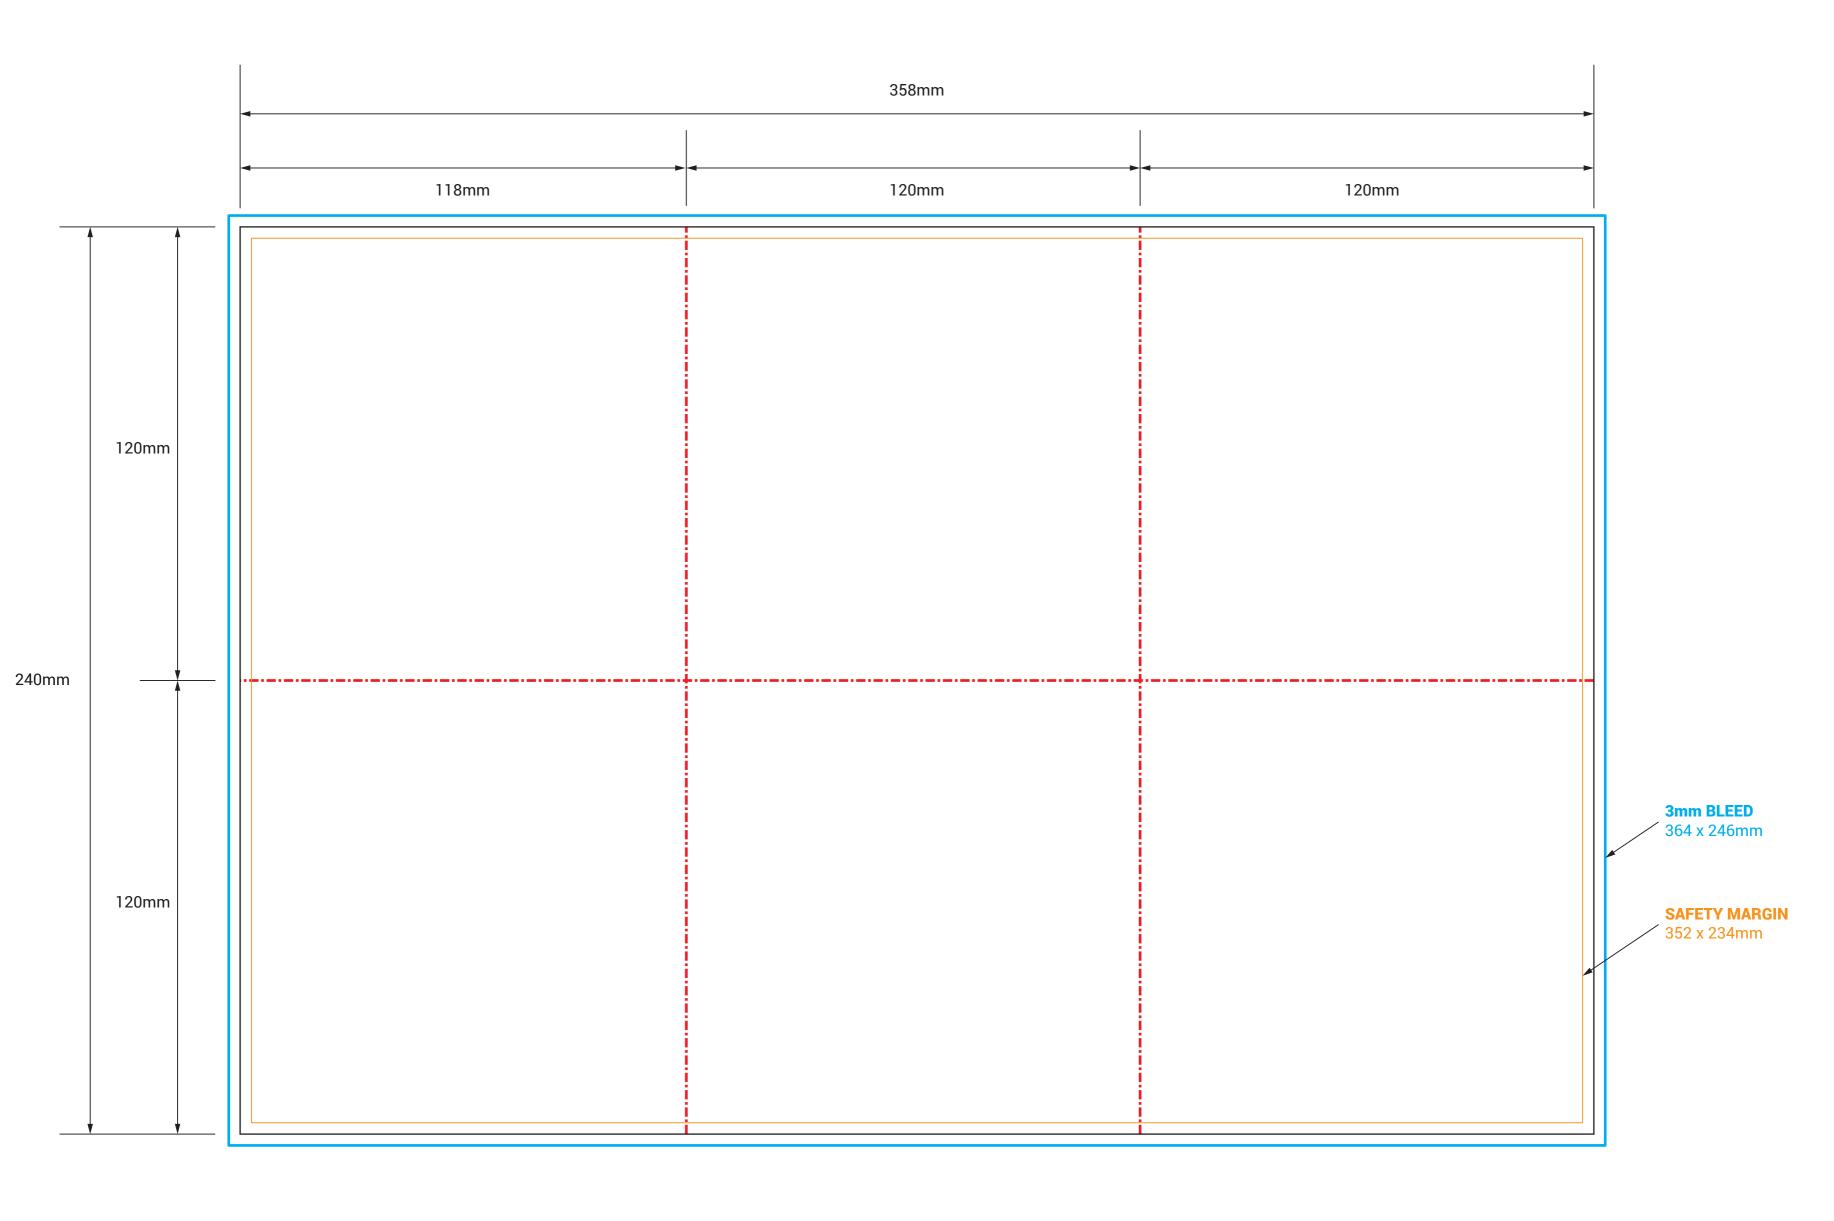

## 12P BOOKLET POSTER FOLD - INSIDE

DO NOT INCLUDE THE TEMPLATE OR ANY OTHER NON-PRINT INFO IN THE FINAL PRINT READY PDF ART FILE.

THIS TEMPLATE IS 1:1 SCALE

EMAIL: PRINT@IMPLANT.COM.AU PH: 1300 79 78 78

## IMPORTANT

- IMPORTANT INFO SHOULD MUST BE INSIDE SAFETY MARGINS
- FINAL ART MUST HAVE 3MM BLEED ON EACH CUT EDGE
- FINAL ART MUST BE CMYK AND 300 DPI
- PLEASE OUTLINE ALL FONTS
- SAVE ART AS PRINT READY PDF (Acrobat 6.0 (PDF 1.5) or higher)