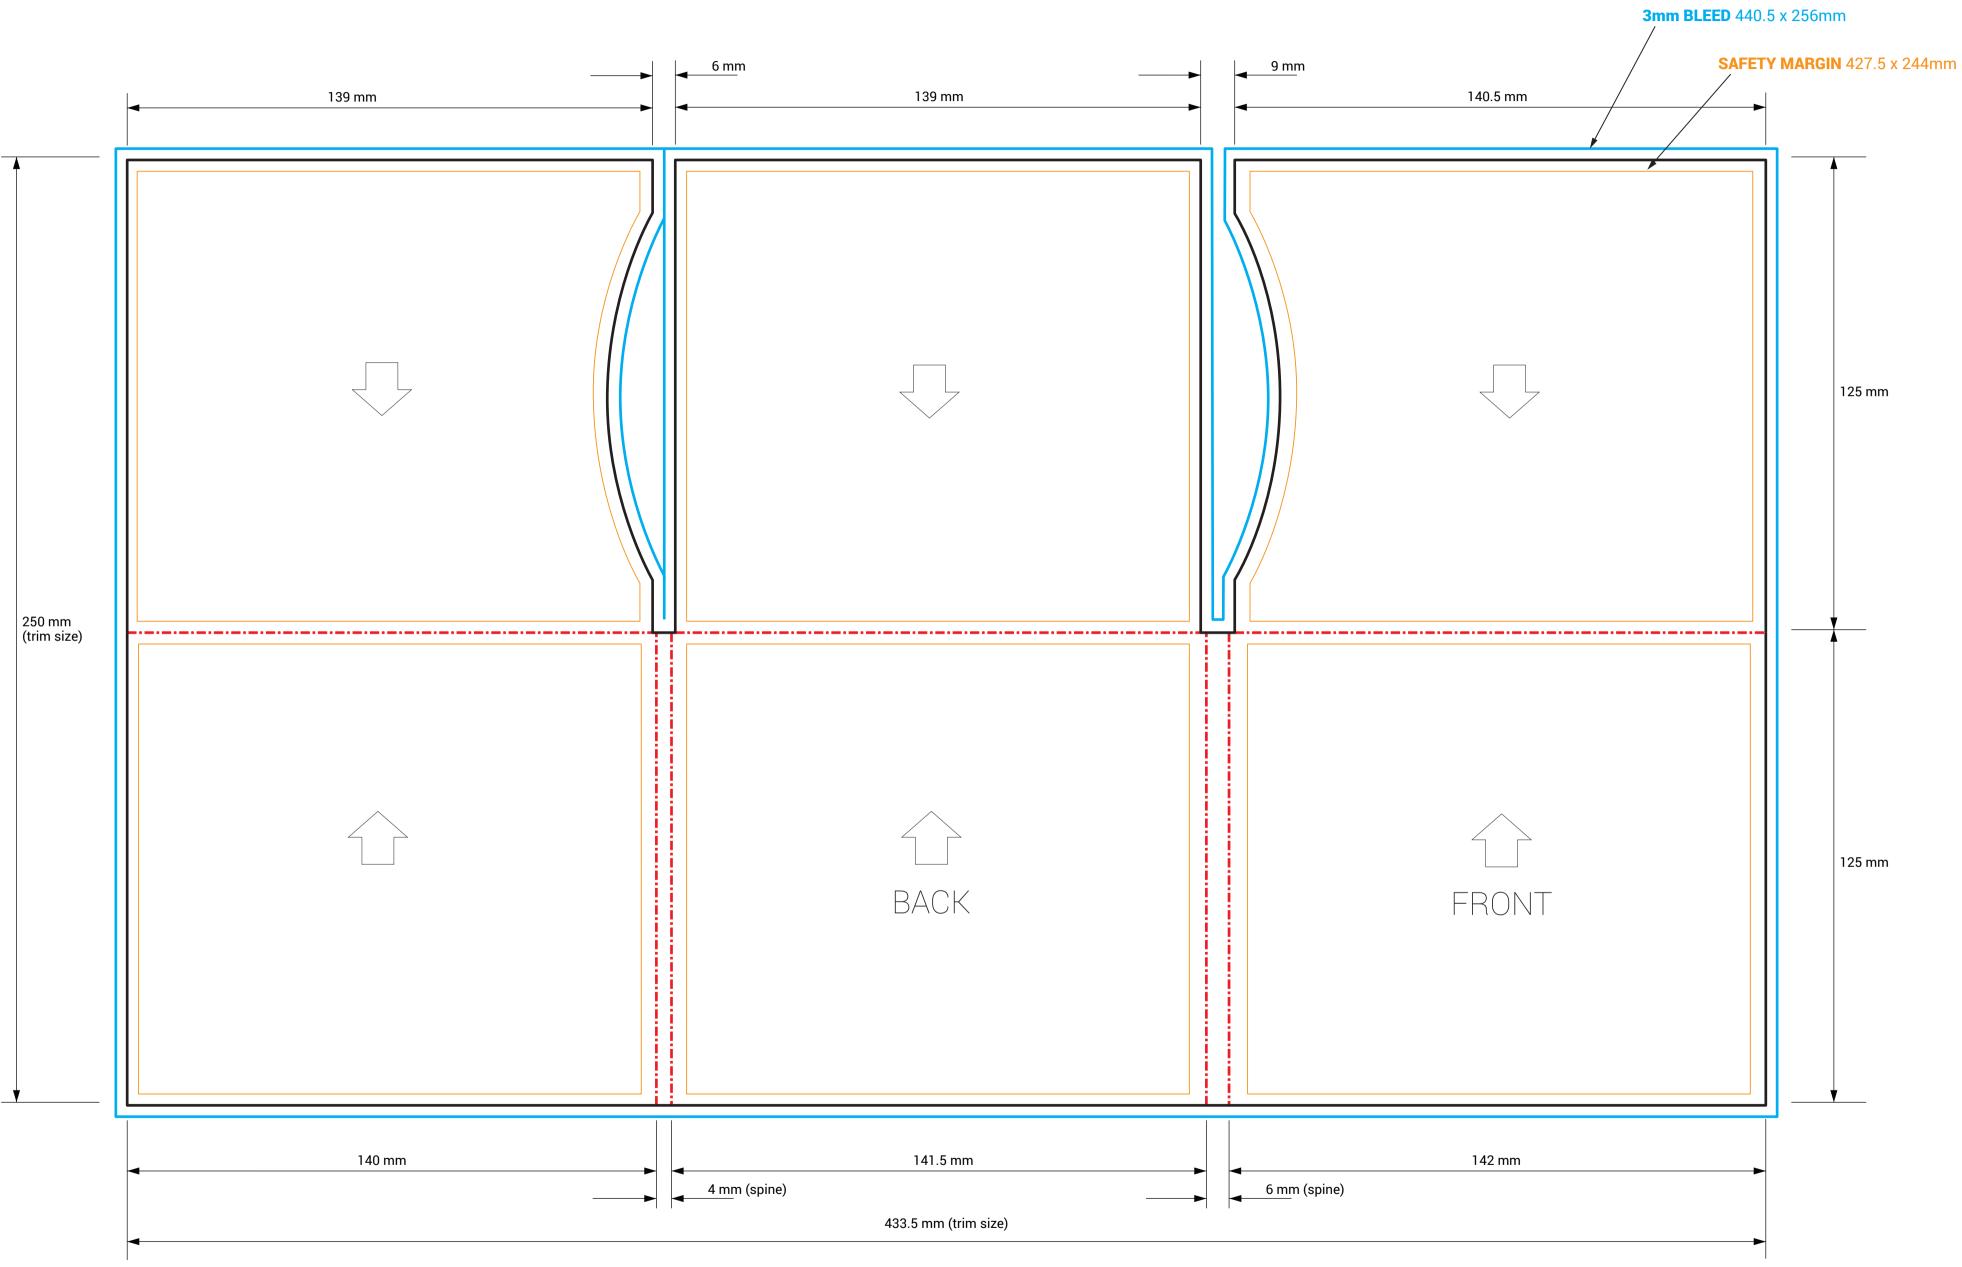

## **GATEFOLD 6 PANEL** - SCALLOPED EDGES

DO NOT INCLUDE THE TEMPLATE OR ANY OTHER NON-PRINT INFO IN THE FINAL PRINT READY PDF ART FILE.

## THIS TEMPLATE IS 1:1 SCALE

EMAIL: PRINT@IMPLANT.COM.AU **PH:** 1300 79 78 78

## IMPORTANT

- IMPORTANT INFO SHOULD MU

- FINAL ART MUST HAVE 3MM

- FINAL ART MUST BE CMYK AI

- PLEASE OUTLINE ALL FONTS

| IUST BE INSIDE <mark>SAFETY MARGINS</mark><br>I BLEED ON EACH CUT EDGE<br>AND 300 DPI | <br>CUT   |
|---------------------------------------------------------------------------------------|-----------|
|                                                                                       | <br>FOLD  |
|                                                                                       | <br>BLEED |
| 8                                                                                     | <br>SAFET |
|                                                                                       |           |