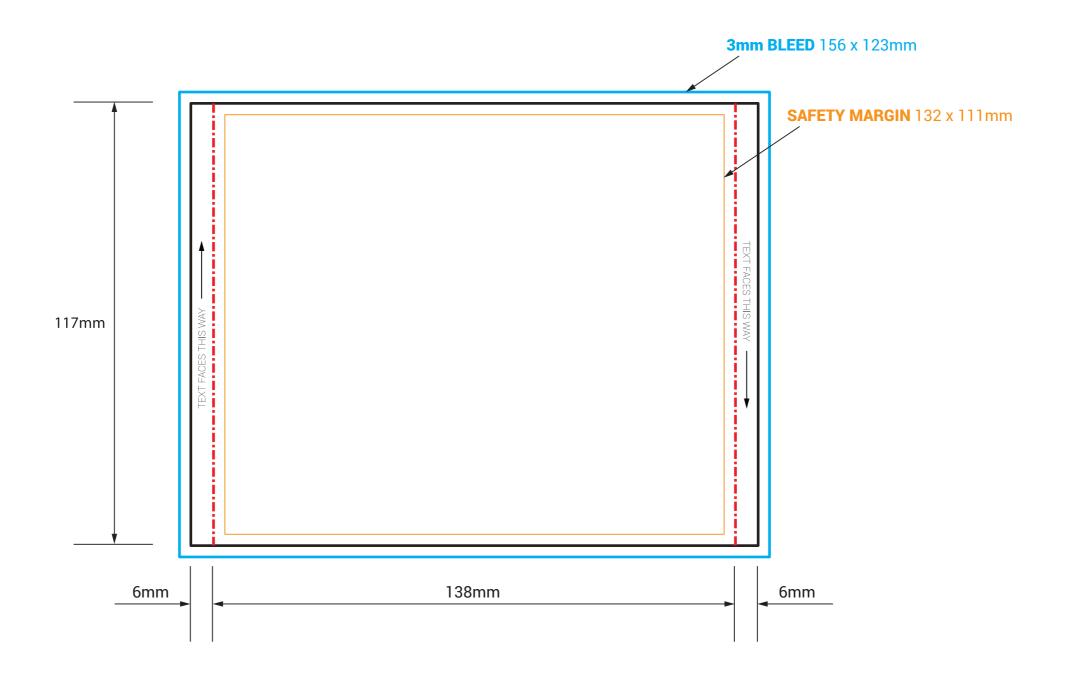

## **INLAY OUTER - SINGLE SIDED**

DO NOT INCLUDE THE TEMPLATE OR ANY OTHER NON-PRINT INFO IN THE FINAL PRINT READY PDF ART FILE.

THIS TEMPLATE IS 1:1 SCALE

**EMAIL:** PRINT@IMPLANT.COM.AU **PH:** 1300 79 78 78

## **IMPORTANT**

- IMPORTANT INFO SHOULD MUST BE INSIDE SAFETY MARGINS
- FINAL ART MUST HAVE 3MM BLEED ON EACH CUT EDGE
- FINAL ART MUST BE CMYK AND 300 DPI
- PLEASE OUTLINE ALL FONTS
- SAVE ART AS PRINT READY PDF (Acrobat 6.0 (PDF 1.5) or higher)