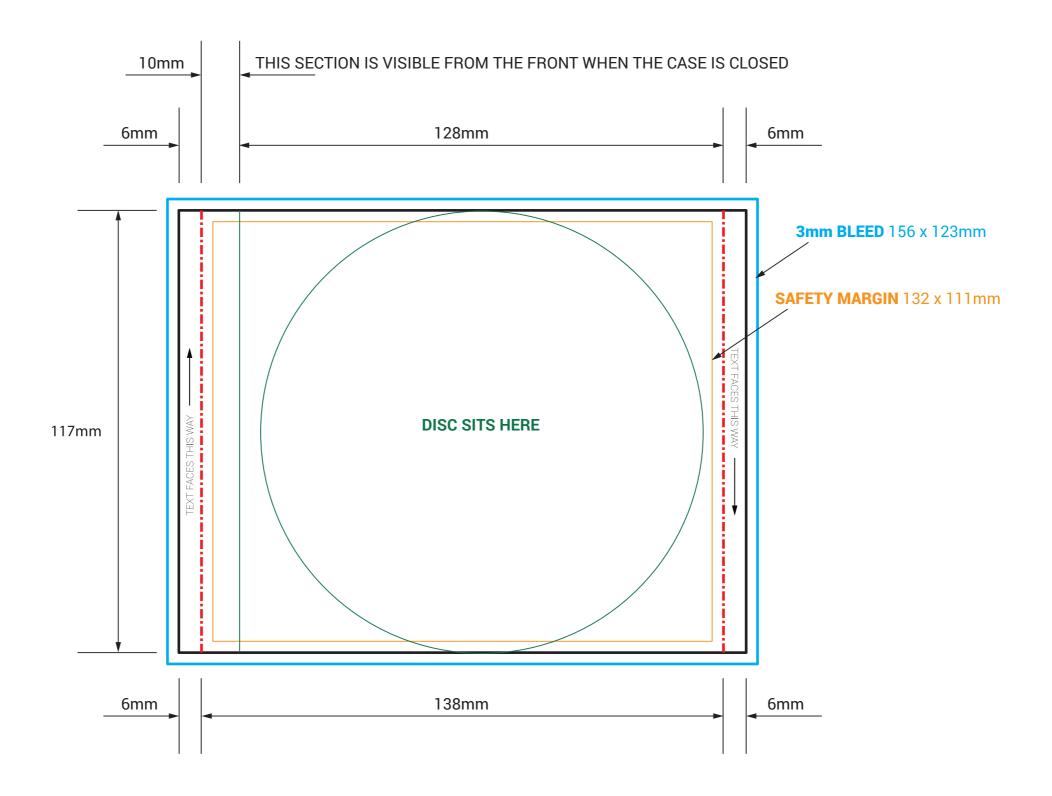

## **INLAY INNER - DOUBLE SIDED**

DO NOT INCLUDE THE TEMPLATE OR ANY OTHER NON-PRINT INFO IN THE FINAL PRINT READY PDF ART FILE.

THIS TEMPLATE IS 1:1 SCALE

**EMAIL:** PRINT@IMPLANT.COM.AU **PH:** 1300 79 78 78

## **IMPORTANT**

- IMPORTANT INFO SHOULD MUST BE INSIDE SAFETY MARGINS
- FINAL ART MUST HAVE 3MM BLEED ON EACH CUT EDGE
- FINAL ART MUST BE CMYK AND 300 DPI
- PLEASE OUTLINE ALL FONTS
- SAVE ART AS PRINT READY PDF (Acrobat 6.0 (PDF 1.5) or higher)