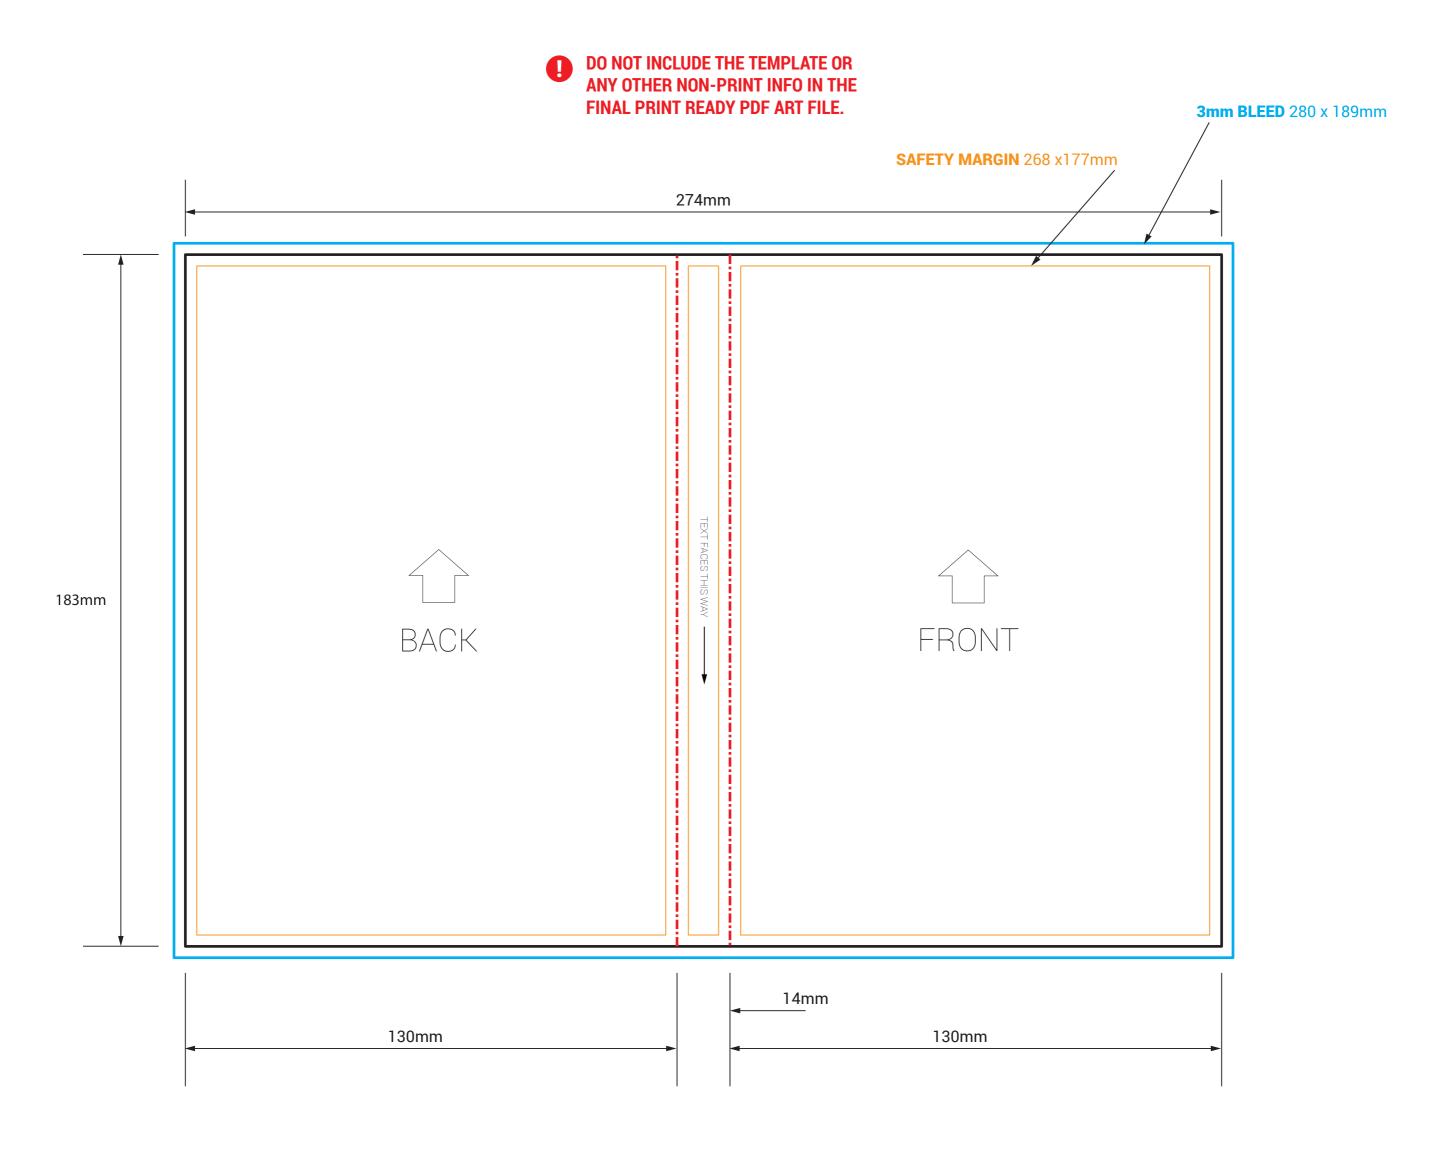

## **DVD SLICK** - OUTSIDE (SINGLE SIDED)

THIS TEMPLATE IS 1:1 SCALE

**EMAIL:** PRINT@IMPLANT.COM.AU **PH:** 1300 79 78 78

## **IMPORTANT**

- IMPORTANT INFO SHOULD MUST BE INSIDE SAFETY MARGINS
- FINAL ART MUST HAVE 3MM BLEED ON EACH CUT EDGE
- FINAL ART MUST BE CMYK AND 300 DPI
- PLEASE OUTLINE ALL FONTS
- SAVE ART AS PRINT READY PDF (Acrobat 6.0 (PDF 1.5) or higher)