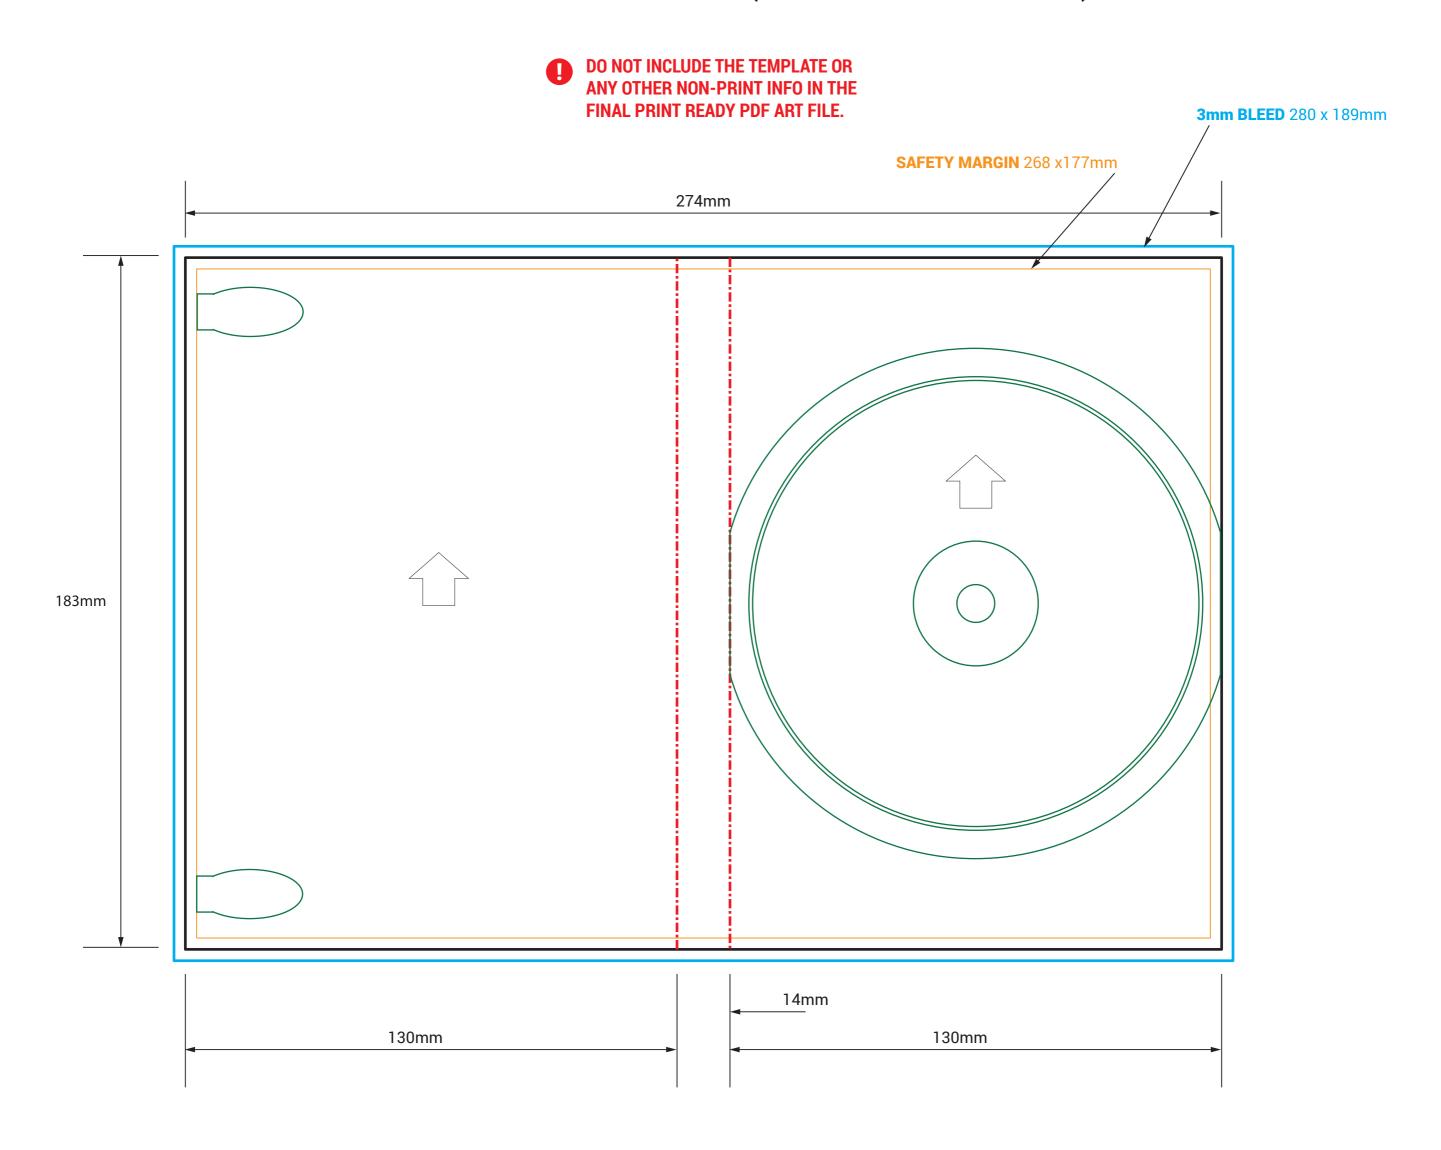

## DVD SLICK - INSIDE (DOUBLE SIDED)

THIS TEMPLATE IS 1:1 SCALE

**EMAIL:** PRINT@IMPLANT.COM.AU **PH:** 1300 79 78 78

## **IMPORTANT**

- IMPORTANT INFO SHOULD MUST BE INSIDE SAFETY MARGINS
- FINAL ART MUST HAVE 3MM BLEED ON EACH CUT EDGE
- FINAL ART MUST BE CMYK AND 300 DPI
- PLEASE OUTLINE ALL FONTS
- SAVE ART AS PRINT READY PDF (Acrobat 6.0 (PDF 1.5) or higher)