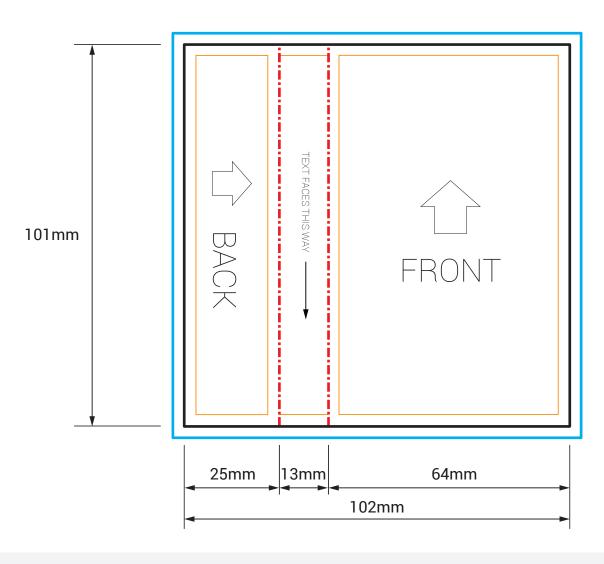

## OUTSIDE

**CUT** 102 x 101mm **3mm BLEED** 108 x 107mm **SAFETY MARGIN** 96 x 95

DO NOT INCLUDE THE TEMPLATE OR ANY OTHER NON-PRINT INFO IN THE FINAL PRINT READY PDF ART FILE.

### THIS TEMPLATE IS 1:1 SCALE

EMAIL: PRINT@IMPLANT.COM.AU

**PH:** 1300 79 78 78

#### **IMPORTANT**

- IMPORTANT INFO SHOULD MUST BE INSIDE SAFETY MARGINS
- FINAL ART MUST HAVE 3MM BLEED ON EACH CUT EDGE
- FINAL ART MUST BE CMYK AND 300 DPI
- PLEASE OUTLINE ALL FONTS
- SAVE ART AS PRINT READY PDF (Acrobat 6.0 (PDF 1.5) or higher)