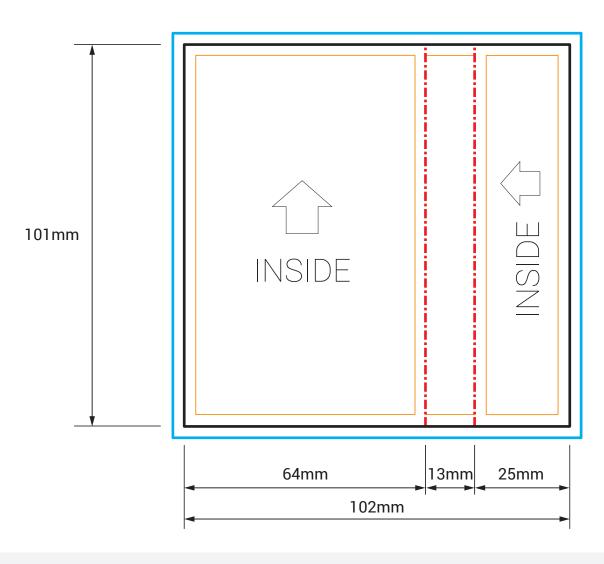

### INSIDE

**CUT** 102 x 101mm **3mm BLEED** 108 x 107mm **SAFETY MARGIN** 96 x 95

DO NOT INCLUDE THE TEMPLATE OR ANY OTHER NON-PRINT INFO IN THE FINAL PRINT READY PDF ART FILE.

THIS TEMPLATE IS 1:1 SCALE

EMAIL: PRINT@IMPLANT.COM.AU

**PH:** 1300 79 78 78

#### **IMPORTANT**

- IMPORTANT INFO SHOULD MUST BE INSIDE SAFETY MARGINS
- FINAL ART MUST HAVE 3MM BLEED ON EACH CUT EDGE
- FINAL ART MUST BE CMYK AND 300 DPI
- PLEASE OUTLINE ALL FONTS
- SAVE ART AS PRINT READY PDF (Acrobat 6.0 (PDF 1.5) or higher)