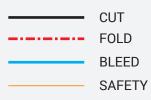

## OUTSIDE

**CUT** 102 x 101mm **3mm BLEED** 108 x 107mm **SAFETY MARGIN** 96 x 95

DO NOT INCLUDE THE TEMPLATE OR ANY OTHER NON-PRINT INFO IN THE FINAL PRINT READY PDF ART FILE.

### INSIDE

**CUT** 102 x 101mm **3mm BLEED** 108 x 107mm **SAFETY MARGIN** 96 x 95

DO NOT INCLUDE THE TEMPLATE OR ANY OTHER NON-PRINT INFO IN THE FINAL PRINT READY PDF ART FILE.

THIS TEMPLATE IS 1:1 SCALE