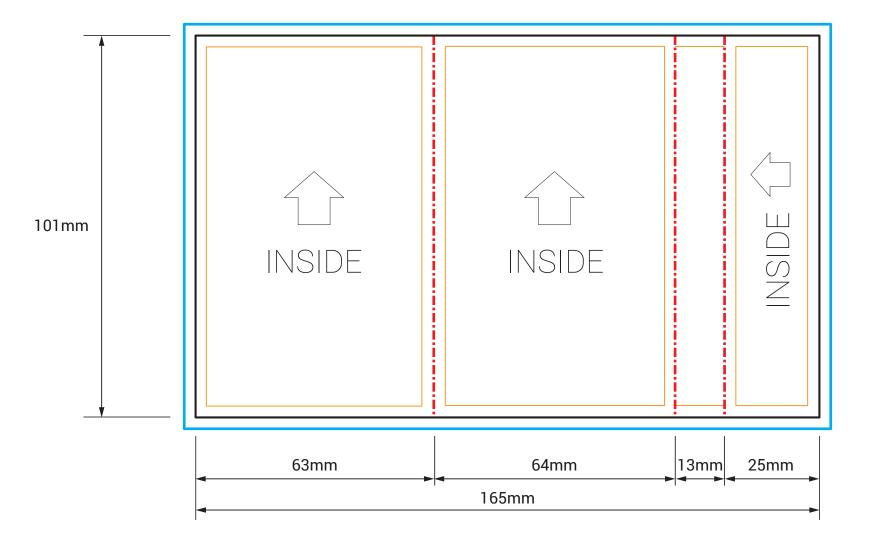

# **CASSETTE J-CARD** 2 PANELS INSIDE

CUT 165 x 101mm 3mm BLEED 171 x 107mm SAFETY MARGIN 159 x 95mm

**ID NOT INCLUDE THE TEMPLATE OR ANY OTHER NON-PRINT INFO IN THE FINAL PRINT READY PDF ART FILE.** 

### THIS TEMPLATE IS 1:1 SCALE

**EMAIL:** PRINT@IMPLANT.COM.AU **PH:** 1300 79 78 78

#### IMPORTANT

- IMPORTANT INFO SHOULD MUST BE INSIDE SAFETY MARGINS

- FINAL ART MUST HAVE 3MM BLEED ON EACH CUT EDGE
- FINAL ART MUST BE CMYK AND 300 DPI
- PLEASE OUTLINE ALL FONTS
- SAVE ART AS PRINT READY PDF (Acrobat 6.0 (PDF 1.5) or higher)

CUT FOLD BLEED SAFETY