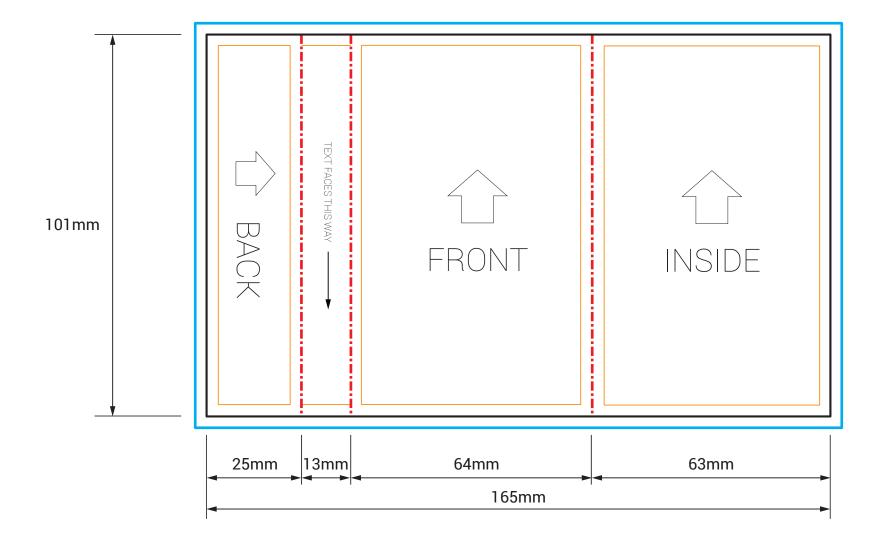

# **CASSETTE J-CARD** 2 PANELS OUTSIDE

CUT 165 x 101mm 3mm BLEED 171 x 107mm SAFETY MARGIN 159 x 95mm

**I** DO NOT INCLUDE THE TEMPLATE OR ANY OTHER NON-PRINT INFO IN THE FINAL PRINT READY PDF ART FILE.

## THIS TEMPLATE IS 1:1 SCALE

**EMAIL:** PRINT@IMPLANT.COM.AU **PH:** 1300 79 78 78

#### IMPORTANT

- IMPORTANT INFO SHOULD MUST BE INSIDE SAFETY MARGINS
- FINAL ART MUST HAVE 3MM BLEED ON EACH CUT EDGE
- FINAL ART MUST BE CMYK AND 300 DPI
- PLEASE OUTLINE ALL FONTS
- SAVE ART AS PRINT READY PDF (Acrobat 6.0 (PDF 1.5) or higher)

CUT FOLD BLEED SAFETY