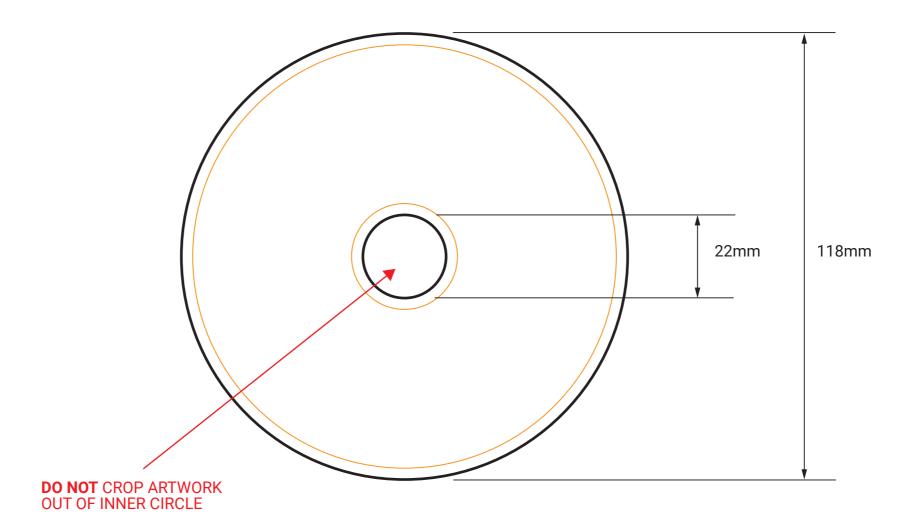

## **UV GLOSS COAT**

Recommended for dark or black artwork

**OUTER EDGE** Diameter 118mm

**INNER EDGE** Diameter 22mm **SAFETY OUTER EDGE** Diameter 112mm

**SAFETY INNER EDGE** Diameter 28mm

DO NOT INCLUDE THE TEMPLATE OR ANY OTHER NON-PRINT INFO IN THE FINAL PRINT READY PDF ART FILE.

EMAIL: PRINT@IMPLANT.COM.AU **PH:** 1300 79 78 78

**IMPORTANT** 

- IMPORTANT INFO MUST BE INSIDE SAFETY MARGINS

- FINAL ART MUST BE CMYK AND 300 DPI

- OUTLINE ALL FONTS

- DO NOT CROP OUT INNER CIRCLE

- SAVE ART AS PRINT READY PDF (Acrobat 6.0 (PDF 1.5) or higher)